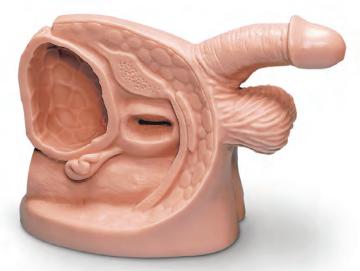

## **USING THE MODEL**

- Use this model to practice sterile technique and proper cleansing procedures before, during, and after insertion.
- The model will accept any catheter size 16 or smaller.
- Be sure the balloon on the catheter is fully deflated before insertion or removal. Always lubricate the catheter thoroughly before each insertion.
- Lift the penis to straighten the urethra. Gently insert the catheter into the urethral meatus, through the prostate and into the bladder. Proper insertion in a live patient is evidenced by a flow of urine through the tube.