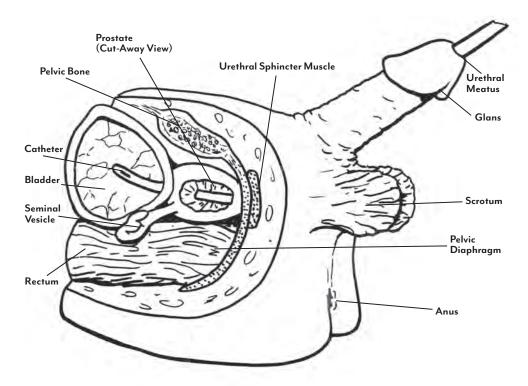

## **USING THE MODEL**

- Use this model to practice sterile technique and proper cleansing procedures before, during, and after insertion.
- The model will accept any catheter size 16 or smaller.
- Be sure the balloon on the catheter is fully deflated before insertion or removal. Always lubricate the catheter thoroughly before each insertion.
- Lift the penis to straighten the urethra. Gently insert the catheter into the urethral meatus, through the prostate and into the bladder. Proper insertion in a live patient is evidenced by a flow of urine through the tube.